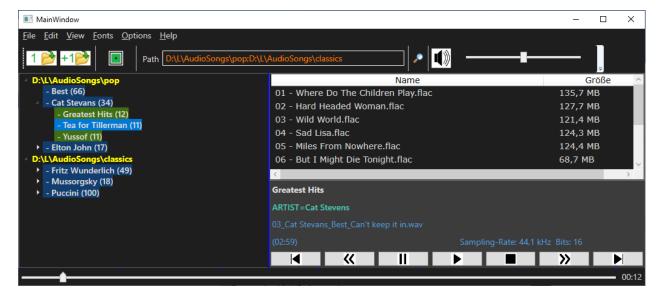

## 1.1.1 View options:

Abbildung 2 Normal view

Abbildung 3 Small view

With the ecape-key you can switch to the normal view.