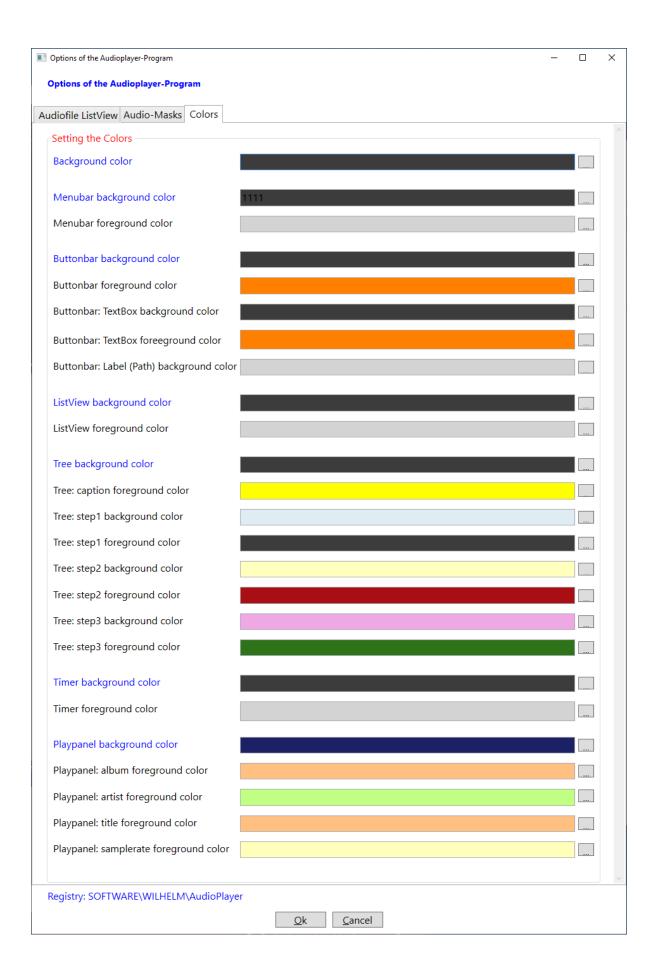

## 1.2.3 Menu View (Light and Darkmode)

#### Light Mode 1

Abbildung 4 Light Mode 1

## Light Mode 2

Abbildung 5 Light Mode 2

Dark Mode 1

Abbildung 6 Dark Mode 1

#### Dark Mode 2

Abbildung 7 Dark Mode 2

Load a color file

Save a color file