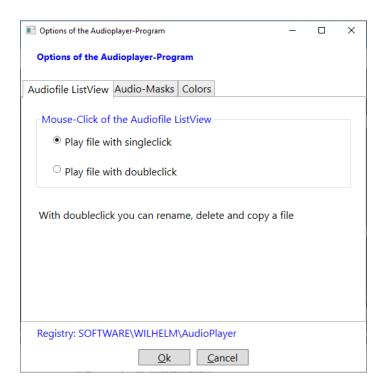

## 1.1.1 View options:

Abbildung 2 Normal view

Abbildung 3 Small view

With the ecape-key you can switch to the normal view.