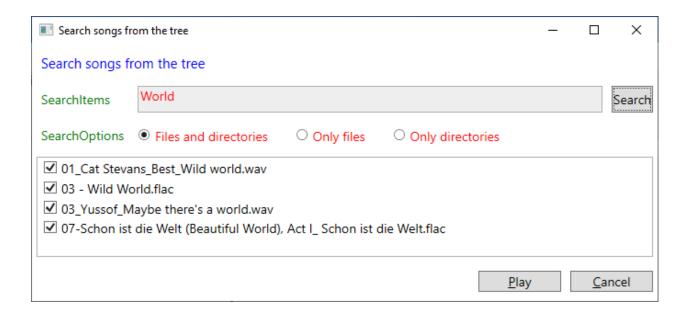

#### 1.1 Picture

Picture 1

The Picture 1 show the audioplayer. There a several sections:

- Menubar with
  - o File / Edit / View / Fonts / Options / Help
- The Buttonbar with
  - Open the first folder
    Add another folder
    Show only the songlist
    TextBox "Path" (the folder are separated with;)
    Start the recursiv search
- The tree of the folders (left)
- The list oft he songs (right)
- The details of the song
  - title of the albums
  - o Artist
  - Title of the song
  - o Duration
  - Sampling rate and bit rate