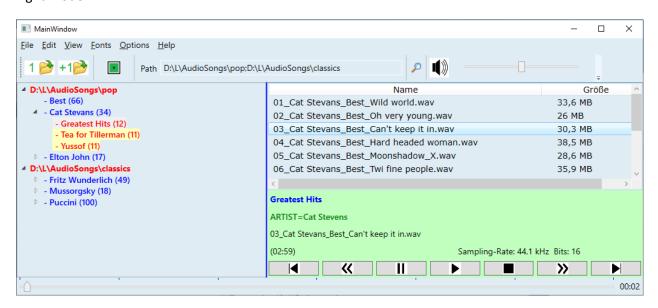

## 1.1.1 View options:

Abbildung 2 Normal view

Abbildung 3 Small view

With the ecape-key you can switch to the normal view.