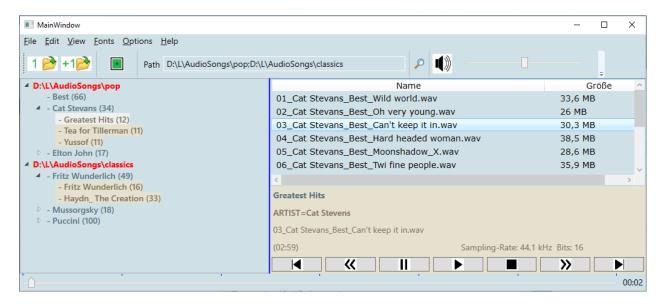

With the ecape-key you can switch to the normal view.

# 1.2 Functions

## 1.2.1 Menu File

| Menu text       | Description                                     |
|-----------------|-------------------------------------------------|
| Insert a folder | Delete the textbox "path".                      |
|                 | Insert the folder into the "path"-TextBox.      |
| Add a folder    | Insert the next folder into the "path"-TextBox. |
| Close           | Close the program                               |

#### 1.2.2 Menu Edit

| Menu text | Description                       |
|-----------|-----------------------------------|
| Rename    | Rename a song in the right list   |
| Search    | Search a text in files or folders |



## 1.2.3 Menu View (Light and Darkmode)

#### Light Mode 1



Abbildung 4 Light Mode 1

## Light Mode 2



Abbildung 5 Light Mode 2

Dark Mode 1



Abbildung 6 Dark Mode 1

#### Dark Mode 2



Abbildung 7 Dark Mode 2

Load a color file

Save a color file

#### 1.2.4 Menu Fonts

Set the fontsize.

You can use the wheel too.

# 1.2.5 Menu Options







# 1.2.6 Menu help