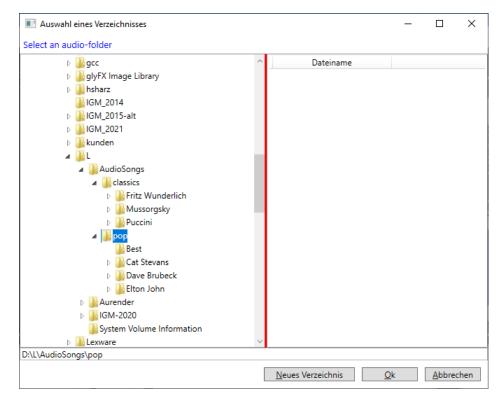

# 1 Description for the audioplayer

#### 1.1 Picture



Picture 1

The Picture 1 show the audioplayer. There a several sections:

- Menubar with
  - o File / Edit / View / Fonts / Options / Help
- The Buttonbar with
  - Open the first folder
    Add another folder
    Show only the songlist
    TextBox "Path" (the folder are separated with;)
    Start the recursiv search
- The tree of the folders (left)
- The list oft he songs (right)
- The details of the song
  - title of the albums
  - o Artist
  - Title of the song
  - o Duration
  - Sampling rate and bit rate



Abbildung 1 Open a folder

## 1.1.1 View options:



Abbildung 2 Normal view



Abbildung 3 Small view

With the ecape-key you can switch to the normal view.

# 1.2 Functions

## 1.2.1 Menu File

| Menu text       | Description                                     |
|-----------------|-------------------------------------------------|
| Insert a folder | Delete the textbox "path".                      |
|                 | Insert the folder into the "path"-TextBox.      |
| Add a folder    | Insert the next folder into the "path"-TextBox. |
| Close           | Close the program                               |

#### 1.2.2 Menu Edit

| Menu text | Description                       |
|-----------|-----------------------------------|
| Rename    | Rename a song in the right list   |
| Search