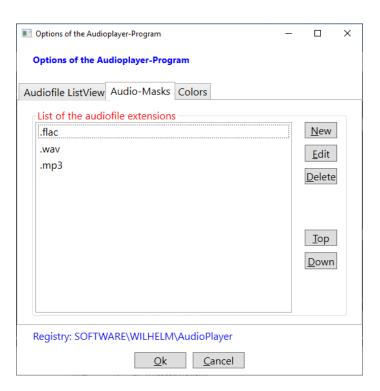

## 1.1.1 View options:

Abbildung 2 Normal view

Abbildung 3 Small view

With the ecape-key you can switch to the normal view.