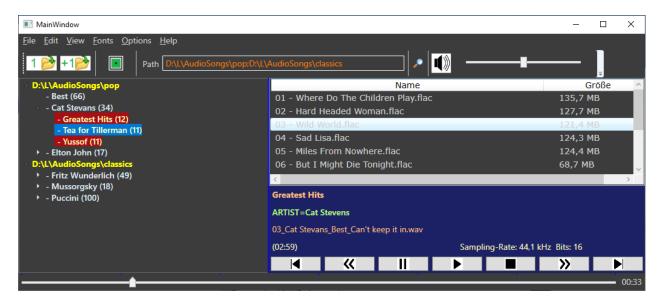

#### 1.1 Picture

Picture 1

The Picture 1 show the audioplayer. There a several sections:

- Menubar with
  - o File / Edit / View / Fonts / Options / Help
- The Buttonbar with
  - Open the first folder
    Add another folder
    Show only the songlist
    TextBox "Path" (the folder are separated with;)
    Start the recursiv search
- The tree of the folders (left)
- The list oft he songs (right)
- The details of the song
  - title of the albums
  - o Artist
  - Title of the song
  - o Duration
  - Sampling rate and bit rate

Abbildung 1 Open a folder