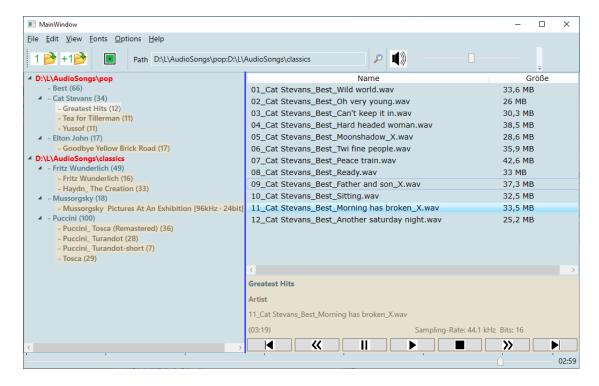

#### 1.1 Picture

Picture 1

The Picture 1 show the audioplayer. There a several sections:

- Menubar with
  - o File / Edit / View / Fonts / Options / Help
- The Buttonbar with
  - Open the first folder
    Add another folder
    Show only the songlist
    TextBox "Path" (the folder are separated with;)
    Start the recursiv search
- The tree of the folders (left)
- The list oft he songs (right)
- The details of the song
  - title of the albums
  - o Artist
  - Title of the song
  - o Duration
  - Sampling rate and bit rate